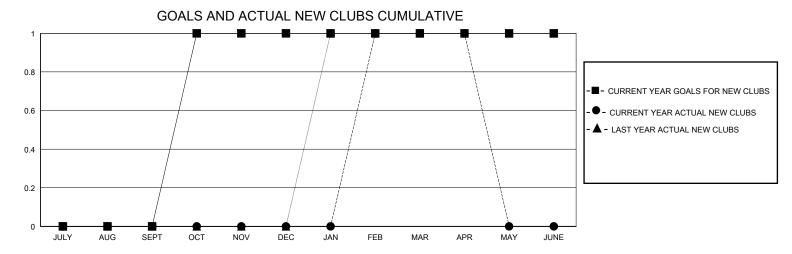

## District 16 J

Results as of: 4/30/2024

| GMT:                  |               | GMT CA    |               |                       |                       |                         |                                                    |  |
|-----------------------|---------------|-----------|---------------|-----------------------|-----------------------|-------------------------|----------------------------------------------------|--|
|                       | Club          | os        |               | Members               |                       |                         |                                                    |  |
| RESULTS FOR 2023-2024 |               |           |               | RESULTS FOR 2023-2024 |                       |                         |                                                    |  |
| QUARTER               | NEW CLUB GOAL | NEW CLUBS | DROPPED CLUBS | QUARTER MEMB          | ER GROWTH NET<br>GOAL | MEMBER GROWTH<br>ACTUAL | DROPPED<br>MEMBERS ACTUAL<br>(including transfers) |  |
| JULY/AUG/SEPT         | 0             | 0         | 1             | JULY/AUG/SEPT         | 60                    | 27                      | 36                                                 |  |
| OCT/NOV/DEC           | 1             | 0         | 2             | OCT/NOV/DEC           | 50                    | 39                      | 62                                                 |  |
| JAN/FEB/MAR           | 0             | 1         | 1             | JAN/FEB/MAR           | 70                    | 58                      | 50                                                 |  |
| APR/MAY/JUNE          | 0             | 0         | 0             | APR/MAY/JUNE          | 20                    | 8                       | 7                                                  |  |