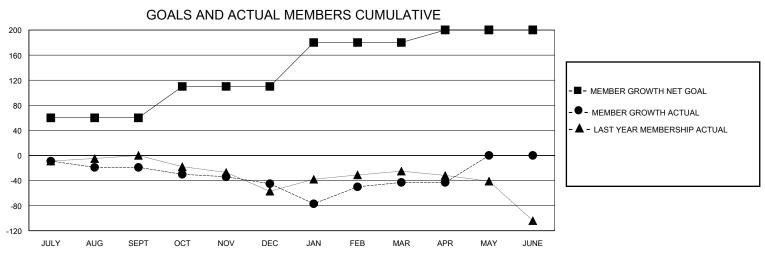

## District 16 J

Results as of: 4/30/2024

| GMT:                  |               | GMT CA    |               |                       |                       |                         |                                                    |  |
|-----------------------|---------------|-----------|---------------|-----------------------|-----------------------|-------------------------|----------------------------------------------------|--|
|                       | Club          | os        |               | Members               |                       |                         |                                                    |  |
| RESULTS FOR 2023-2024 |               |           |               | RESULTS FOR 2023-2024 |                       |                         |                                                    |  |
| QUARTER               | NEW CLUB GOAL | NEW CLUBS | DROPPED CLUBS | QUARTER MEMB          | ER GROWTH NET<br>GOAL | MEMBER GROWTH<br>ACTUAL | DROPPED<br>MEMBERS ACTUAL<br>(including transfers) |  |
| JULY/AUG/SEPT         | 0             | 0         | 1             | JULY/AUG/SEPT         | 60                    | 27                      | 36                                                 |  |
| OCT/NOV/DEC           | 1             | 0         | 2             | OCT/NOV/DEC           | 50                    | 39                      | 62                                                 |  |
| JAN/FEB/MAR           | 0             | 1         | 1             | JAN/FEB/MAR           | 70                    | 58                      | 50                                                 |  |
| APR/MAY/JUNE          | 0             | 0         | 0             | APR/MAY/JUNE          | 20                    | 8                       | 7                                                  |  |